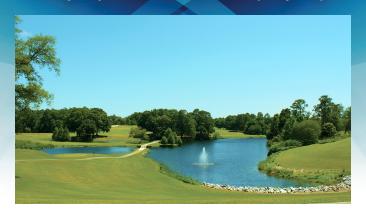

# Enjoy a Round of Golf!

## **■ GOLF MEMBERSHIPS**

STARTING AT \$13750
PER MONTH

- 18 HOLES OF CHAMPIONSHIP PLAY
  - Generous fairways
  - Pristinely managed greens
  - · Five spring fed lakes
- DRIVING RANGE
- PUTTING AND CHIPPING GREEN
- ON-SITE CLUBHOUSE RESTAURANT
  - Daily dining & special occasions
- GOLF AND SOCIAL EVENTS
  - Weekly and monthly
- MEMBER CHARGE ACCOUNT
- SEASONAL SWIMMING POOL